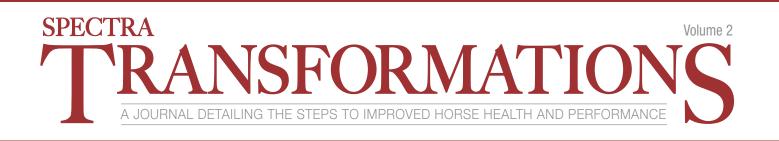

"Caprechio has 6 National Titles, 6 Grand National Titles and 1 World Title. He's 17 years old and still going strong, thanks to **MEGA-FLX**!"

- Suzanne Cantrell

## Caprechio del Richuelo 2 Week Transformation

**Owner:** Suzanne Cantrell – Fox Hill Paso Fino Farm, Ocala, Florida Home of multiple World, Grand National and National Champions

#### **Owner's Comments**

"Six National Titles, six Grand National Titles and one World Title and he's still going strong. Caprechio is 17 years old, he started his show career in 2008 and over that time he has accumulated over 2900 show points. In 2014, I was seriously considering retiring him from the show ring as he started showing signs of discomfort so I had his hocks injected, but I couldn't see any noticeable improvement. Then I discovered **MEGA-FLX** and that changed everything. I truly believe Spectra's **MEGA-FLX** has helped immensely in keeping Caprechio healthy and sound."