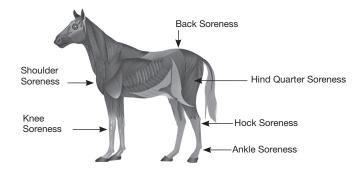

#### Indications

For horses experiencing joint pain and muscle soreness.

#### **Dual Action Formula**

Joint soreness leads to muscle soreness.  $\ensuremath{\textbf{MEGA-FLX}}\xspace + \ensuremath{\textbf{HA}}\xspace$  addresses both.