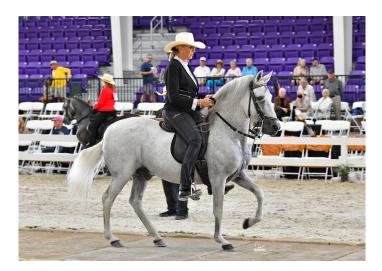

"Caprechio has 6 National Titles, 6 Grand National Titles and 1 World Title. He's 17 years old and still going strong, thanks to **MEGA-FLX**!"

- Suzanne Cantrell

## Caprechio del Richuelo 2 Week Transformation

**Owner:** Suzanne Cantrell – Fox Hill Paso Fino Farm, Ocala, Florida Home of multiple World, Grand National and National Champions

#### **Owner's Comments**

"Six National Titles, six Grand National Titles and one World Title and he's still going strong. Caprechio is 17 years old, he started his show career in 2008 and over that time he has accumulated over 2900 show points. In 2014, I was seriously considering retiring him from the show ring as he started showing signs of discomfort so I had his hocks injected, but I couldn't see any noticeable improvement. Then I discovered **MEGA-FLX** and that changed everything. I truly believe Spectra's **MEGA-FLX** has helped immensely in keeping Caprechio healthy and sound."