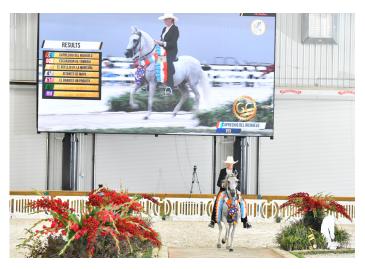

"Caprechio has 6 National Titles, 6 Grand National Titles and 1 World Title. He's 17 years old and still going strong, thanks to **MEGA-FLX**!"

- Suzanne Cantrell

## Caprechio del Richuelo 2 Week Transformation

**Owner:** Suzanne Cantrell – Fox Hill Paso Fino Farm, Ocala, Florida Home of multiple World, Grand National and National Champions

#### **Owner's Comments**

"Six National Titles, six Grand National Titles and one World Title and he's still going strong. Caprechio is 17 years old, he started his show career in 2008 and over that time he has accumulated over 2900 show points. In 2014, I was seriously considering retiring him from the show ring as he started showing signs of discomfort so I had his hocks injected, but I couldn't see any noticeable improvement. Then I discovered **MEGA-FLX** and that changed everything. I truly believe Spectra's **MEGA-FLX** has helped immensely in keeping Caprechio healthy and sound."